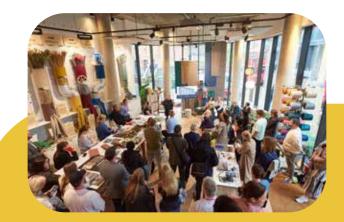

## **Festival structure**

Clerkenwell Design Week is a truly unique event made up of resident design showrooms, curated exhibition venues, installations and brand activations alongside a design-led programme of events and topical talks. There are a number of ways for brands to get involved.

#### Showrooms

More than 160 showrooms participate to create a stimulating programme of 600+ events. Showrooms that sit within the festival map can apply to take part.