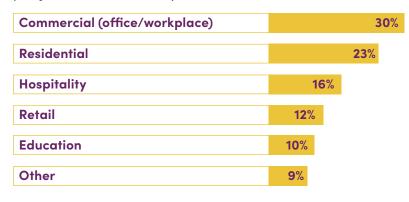

Visitors from 95 countries: **Top 5 - UK • USA • Italy • Germany • Ireland**  Decision makers will be working on the following projects in the next year:

#### Top product interests include:

Furniture Surfaces Lighting Accessories 10%