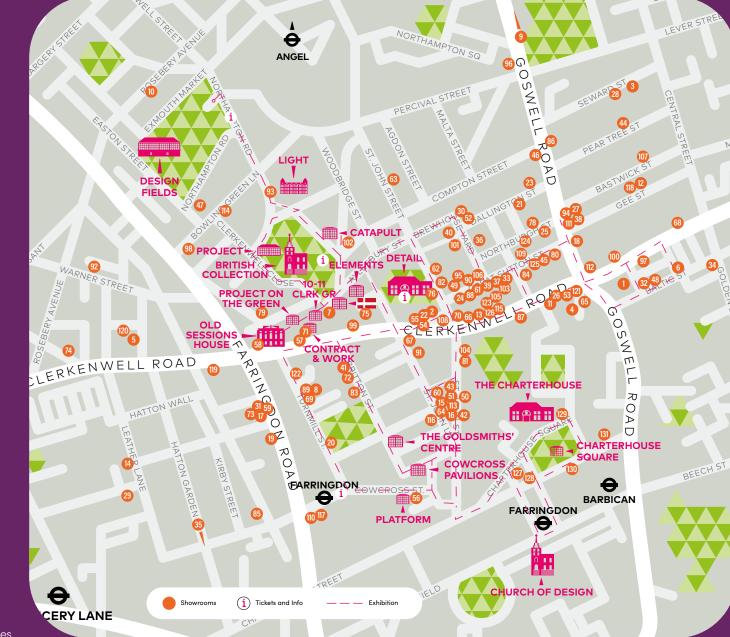

# **Festival** map

**Design Fields** Home to international contemporary design brands

**Light** Home to global lighting brands and installations

Catapult Home to brand pop-ups

**Project** Home to workplace furniture and solutions

British Collection Home to British contemporary design

**Elements** Home to architectural hardware and accessories

**Detail** Home to luxury finishes

Danish Collection Home to Danish contemporary design

10-11 Clerkenwell Green Home to workplace and contract interiors

**Project on the Green** Home to workplace furniture and solutions

Contract & Work Home to workplace and contract interiors

Old Sessions House Home to brand presentations and activations

The Goldsmiths' Centre Home to workplace and commercial interiors

**Cowcross Pavilions** Home to contemporary interiors

**Platform** Home to emerging designers

The Charterhouse Home to contemporary interiors

Charterhouse Square Home to outdoor living and commercial spaces

Church of Design Home to contemporary interiors