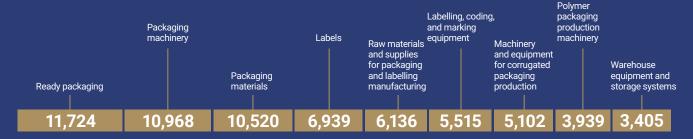

visitors

from 79 Russian regions **32,878** sq.m. exhibition space\*

RosUpack 2019 statistics

## RosUpack is the perfect platform to achieve your business goals

RosUpack 2019 results:



94%

Found new clients and partners



84%

Met existing clients and partners



70%

Consider RosUpack important for business development



65%

Were satisfied with the quantity and quality of visitors

# Every visitor to your stand is a potential customer

Visitors profile:



81%

Plan to visit RosUpack 2020



**72%** 

Attend to find new partners and suppliers



77%

Say RosUpack is the only packaging exhibition they attend



70%

Are senior executives, head of departments or deputies

\*Together with Printech

#### Area of business for trade visitors



#### Products of interest to visitors



## Take advantage of additional tools to reach your target audience:



Sponsorship opportunities tailored to your goals



Marketing opportunities before, during and after the exhibition



Take part in business programme



Participate in PART AWARD





a Hyve event

15-18 • 06 • 2021

Crocus Expo IEC, Moscow, Russia

## Broadest sector coverage:

- Packaging machinery
- Packaging production machinery
- Ready packaging and labelling
- Raw and expendable materials
- Warehousing systems
- **NEW •** Transportation packaging
- NEW Packaging recycling machinery and equipment

To enquire about exhibiting, please contact +7 (495) 799-55-85 rosupack@hyve.group rosupack.com