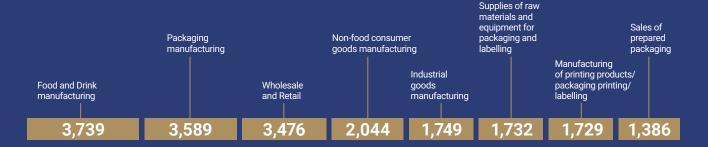

countries

236 Foreign companies

23,051 visitors

from 79 Russian regions **32,878** sq.m. exhibition space\*

RosUpack 2019 statistics

## RosUpack is the perfect platform to achieve your business goals

RosUpack 2019 results:



94%

Found new clients and partners



84%

Met existing clients and partners



70%

Consider RosUpack important for business development



65%

Were satisfied with the quantity and quality of visitors

# Every visitor to your stand is a potential customer

Visitors profile:



81%

Plan to visit RosUpack 2020



**72%** 

Attend to find new partners and suppliers



77%

Say RosUpack is the only packaging exhibition they attend



70%

Are senior executives, head of departments or deputies

\*Together with Printech

#### Area of business for trade visitors



#### Products of interest to visitors



## Take advantage of additional tools to reach your target audience:



Sponsorship opportunities tailored to your goals



Marketing opportunities before, during and after the exhibition



Take part in business programme



Participate in PART AWARD





a Hyve event

15-18 • 06 • 2021

Crocus Expo IEC, Moscow, Russia

## Broadest sector coverage:

- Packaging machinery
- Packaging production machinery
- Ready packaging and labelling
- Raw and expendable materials
- Warehousing systems
- **NEW •** Transportation packaging
- NEW Packaging recycling machinery and equipment

To enquire about exhibiting, please contact +7 (495) 799-55-85 rosupack@hyve.group rosupack.com